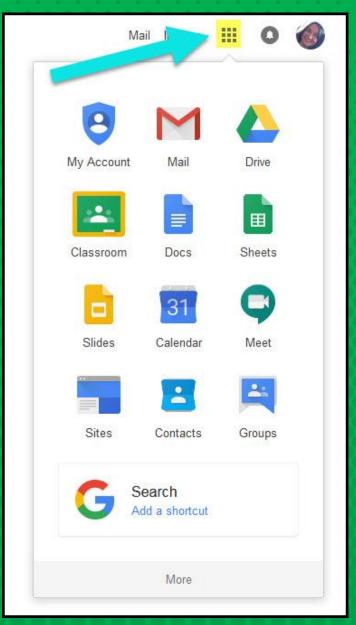

# NOW YOU'LL SEE

that you are signed in to your Google Apps for Education account!

Click on the 9 squares (Waffle/Google Apps Grid) icon in the top right hand corner to see the Google Suite of Products!

KEEP

CLASSROOM

MEET HANGOUTS

CLOUD

CLOUD SEARCH YOUTUBE

NEWS

VAULT

Click on the waffle button and then the Google Classroom icon.