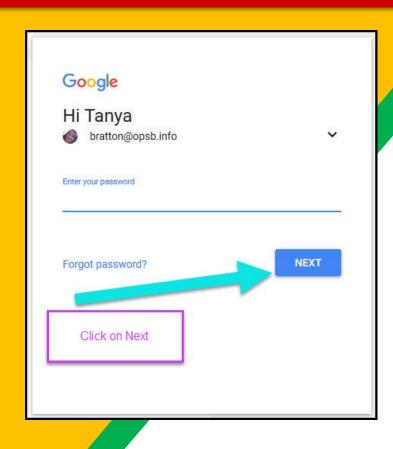

Click on the <u>Google</u>
<a href="Chrome">Chrome</a> browser icon.

Type <u>www.google.com</u> into your web address bar.

Click on SIGN IN in the upper right hand corner of the browser window.

Type in your child's Google Email address & click "next."