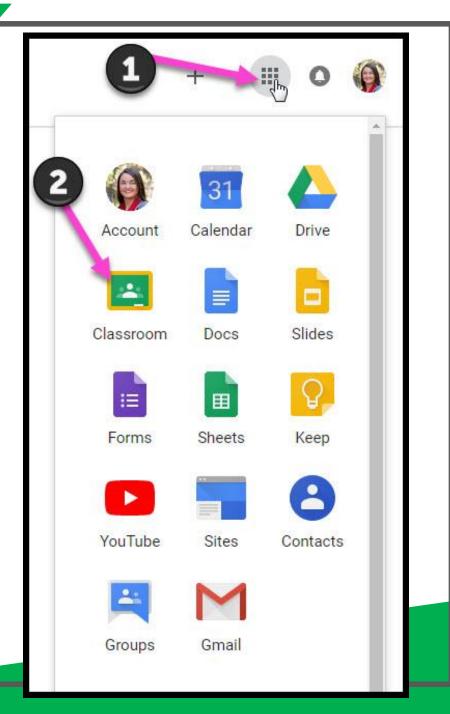

# NOW YOU'LL SEE

that you are signed in to your Google Apps for Education account!

Click on the 9 squares (Waffle/Google Apps Grid) icon in the top right hand corner to see the Google Suite of Products!

KEEP

CLASSROOM

MEET HANGOUTS

CLOUD

CLOUD SEARCH YOUTUBE

NEWS

VAULT

Click on the waffle button and then the Google Classroom icon.