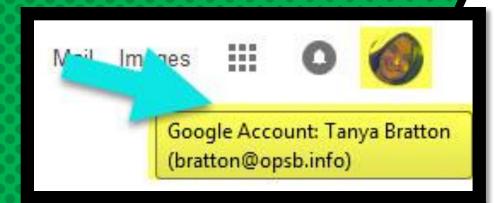

# NOW YOU'LL SEE

that you are signed in to your Google Apps for Education account!

Click on the 9 squares (Waffle/Google Apps Grid) icon in the top right hand corner to see the Google Suite of Products!