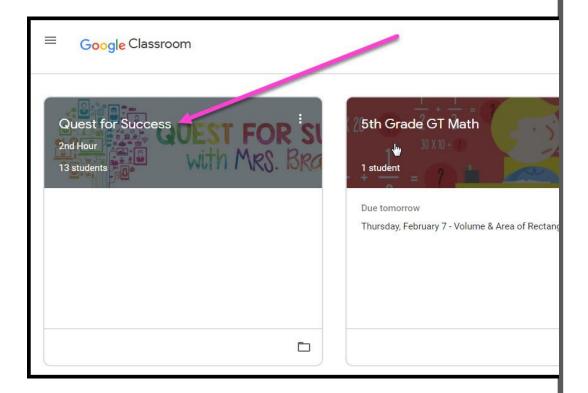

Click on the class you wish to view.

Page tools (Left side)

Assignment details