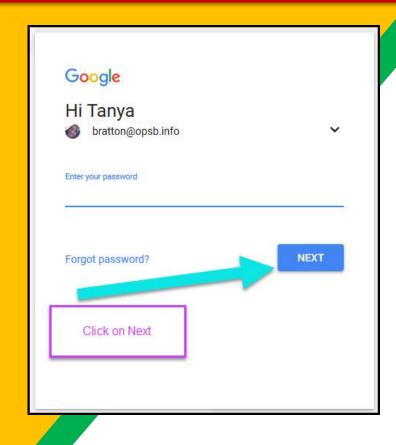

Click on the <u>Google</u>
<a href="Chrome">Chrome</a> browser icon.

Type <u>www.google.com</u> into your web address bar.

Click on SIGN IN in the upper right hand corner of the browser window.

Type in your child's Google Email address & click "next."