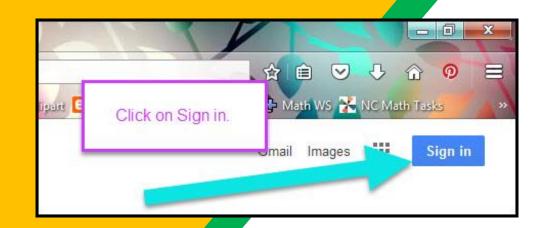

Click on the <u>Google</u>
<a href="Chrome">Chrome</a> browser icon.

Type <u>www.google.com</u> into your web address bar.

Click on SIGN IN in the upper right hand corner of the browser window.

Type in your child's Google Email address & click "next."