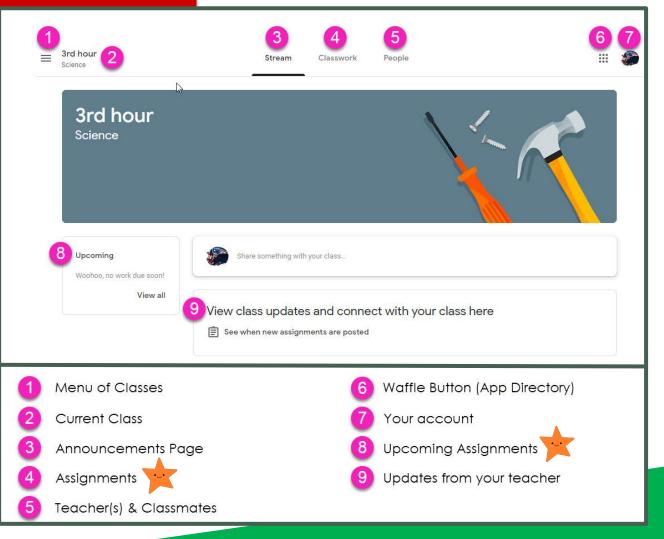

Click on the class you wish to view.

Page tools (Left side)

Assignment details