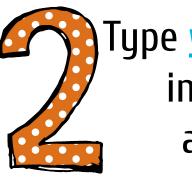

Click on the <u>Google</u>
<a href="Chrome">Chrome</a> browser icon.

Type <u>www.google.com</u> into your web address bar.

Click on SIGN IN in the upper right hand corner of the browser window.

Type in your child's Google Email address & click "next."