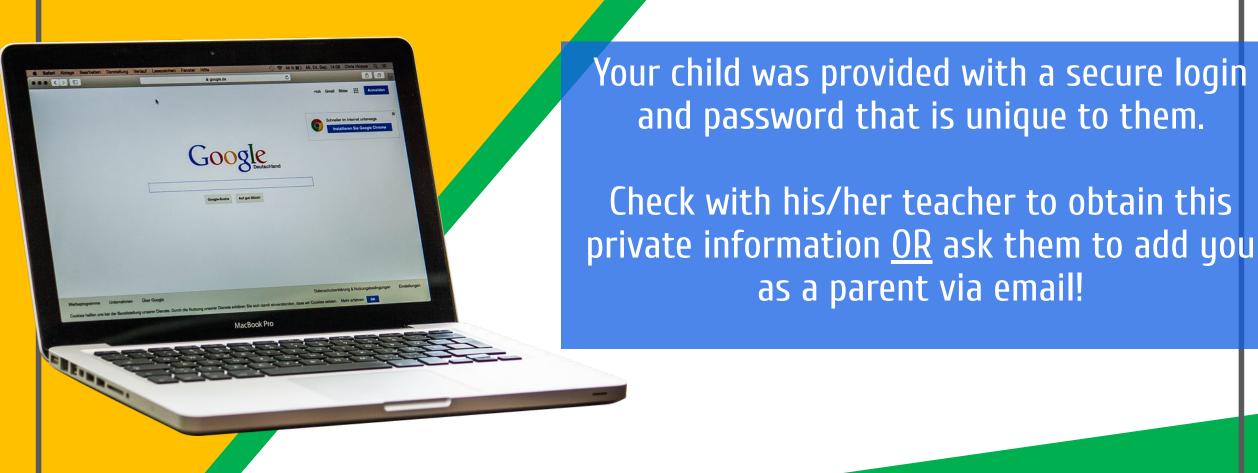

# What is Google Classroom?

Think of Google Classroom (GC) as your child's digital link to learning.

Teachers use GC to share assignments, homework, newsletters, and much more with students AND parents!