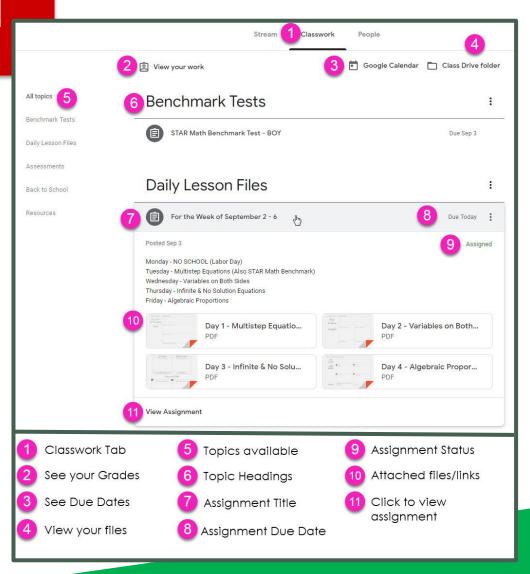

Click on the class you wish to view.

Page tools (Left side)

Assignment details